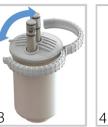

AWCS8                    |
| Household Size                       | All                        |
| Uses Filter Model                    | EPAWCF                     |
| Rated Service Flow Rate              | 9.0 gpm                    |
| Pressure Drop Service Flow Rate      | 13.5 psi                   |
| Water Pressure Limit (Min/Max)       | 30 - 100 psi               |
| Supply Water Temperature             | 40 - 100°F                 |
| Standard Connection Size             | 1" Male NPT                |
| Dimensions (H $\times$ W $\times$ D) | 17 1/2" x 10 1/8" x 9 7/8" |
| WARRANTY                             |                            |
| 2 year parts                         | •                          |

#### **TYPICAL INSTALLATION**





#### EASY FILTER CHANGE PROCESS











FOR MORE INFORMATION CALL 1-800-693-1138

## OR VISIT WWW.ecopure.com

Presented by North Star Water Treatment Systems