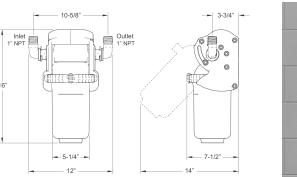

# Salt-Free Whole Home Water Conditioner

| SPECIFICATIONS                       |                            |
|--------------------------------------|----------------------------|
| Model Number                         | EPAWCS                     |
| Part Number                          | EPAWCS8                    |
| Household Size                       | All                        |
| Uses Filter Model                    | EPAWCF                     |
| Rated Service Flow Rate              | 9.0 gpm                    |
| Pressure Drop Service Flow Rate      | 13.5 psi                   |
| Water Pressure Limit (Min/Max)       | 30 - 100 psi               |
| Supply Water Temperature             | 40 - 100°F                 |
| Standard Connection Size             | 1" Male NPT                |
| Dimensions (H $\times$ W $\times$ D) | 17 1/2" x 10 1/8" x 9 7/8" |
| WARRANTY                             |                            |
| 2 year parts                         | •                          |