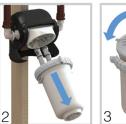

EPAWCS8                    |
| Household Size                       | All                        |
| Uses Filter Model                    | EPAWCF                     |
| Rated Service Flow Rate              | 9.0 gpm                    |
| Pressure Drop Service Flow Rate      | 13.5 psi                   |
| Water Pressure Limit (Min/Max)       | 30 - 100 psi               |
| Supply Water Temperature             | 40 - 100°F                 |
| Standard Connection Size             | 1" Male NPT                |
| Dimensions (H $\times$ W $\times$ D) | 17 1/2" x 10 1/8" x 9 7/8" |
| WARRANTY                             |                            |
| 2 year parts                         | •                          |

#### **TYPICAL INSTALLATION**





#### EASY FILTER CHANGE PROCESS











FOR MORE INFORMATION CALL 1-800-693-1138

## OR VISIT WWW.ecopure.com

Presented by North Star Water Treatment Systems