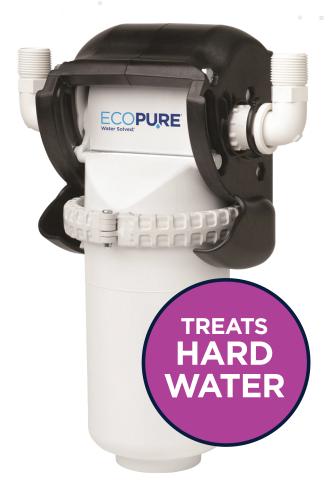

## EPAWCS

This pivotal whole home system conditions and filters the water throughout your entire home reducing scale, sediment and chlorine without the use of salt. This system is ideal for all household sizes with either city or well water sources.

#### **FEATURES AND BENEFITS**

- Anti-scale media reduces hard water buildup in pipes and fixtures
- Helps maintain the life and performance of water-using appliances
- Water heaters operate 29% more efficiently and last 50% longer<sup>†</sup>
- Doesn't require water softener salt to operate
- Filters out sediment, dirt, rust and sand for cleaner, clearer water throughout your home
- Carbon filtration for better tasting water
- Automatic bypass eliminates need to shutoff household water supply when changing filters