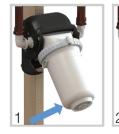

| EPAWCS8                    |
| Household Size                       | All                        |
| Uses Filter Model                    | EPAWCF                     |
| Rated Service Flow Rate              | 9.0 gpm                    |
| Pressure Drop Service Flow Rate      | 13.5 psi                   |
| Water Pressure Limit (Min/Max)       | 30 - 100 psi               |
| Supply Water Temperature             | 40 - 100°F                 |
| Standard Connection Size             | 1" Male NPT                |
| Dimensions (H $\times$ W $\times$ D) | 17 1/2" x 10 1/8" x 9 7/8" |
| WARRANTY                             |                            |
| 2 year parts                         | •                          |

#### **TYPICAL INSTALLATION**





#### EASY FILTER CHANGE PROCESS











FOR MORE INFORMATION CALL 1-800-693-1138

## OR VISIT WWW.ecopure.com

Presented by North Star Water Treatment Systems