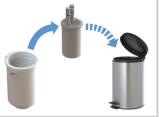

8                    |
| Household Size                       | All                        |
| Uses Filter Model                    | EPAWCF                     |
| Rated Service Flow Rate              | 9.0 gpm                    |
| Pressure Drop Service Flow Rate      | 13.5 psi                   |
| Water Pressure Limit (Min/Max)       | 30 - 100 psi               |
| Supply Water Temperature             | 40 - 100°F                 |
| Standard Connection Size             | 1" Male NPT                |
| Dimensions (H $\times$ W $\times$ D) | 17 1/2" x 10 1/8" x 9 7/8" |
| WARRANTY                             |                            |
| 2 year parts                         | •                          |

#### **TYPICAL INSTALLATION**





#### EASY FILTER CHANGE PROCESS











FOR MORE INFORMATION CALL 1-800-693-1138

## OR VISIT WWW.ecopure.com

Presented by North Star Water Treatment Systems