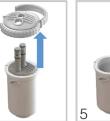

#### **USES ENCASED FILTERS**

Filters utilize FACT®, activated carbon and polyphosphate media to reduce scale, sediment and chlorine taste and odor throughout the entire home. Sanitary encased design allows you to easily change filters without touching filter media.

#### EASY FILTER CHANGE PROCESS

FOR MORE INFORMATION CALL 1-800-693-1138