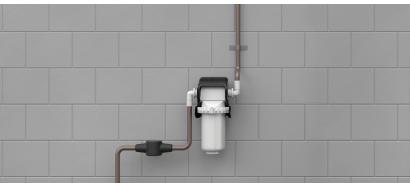

rt Number                          | EPAWCS8                    |
| Household Size                       | All                        |
| Uses Filter Model                    | EPAWCF                     |
| Rated Service Flow Rate              | 9.0 gpm                    |
| Pressure Drop Service Flow Rate      | 13.5 psi                   |
| Water Pressure Limit (Min/Max)       | 30 - 100 psi               |
| Supply Water Temperature             | 40 - 100°F                 |
| Standard Connection Size             | 1" Male NPT                |
| Dimensions (H $\times$ W $\times$ D) | 17 1/2" x 10 1/8" x 9 7/8" |
| WARRANTY                             |                            |
| 2 year parts                         | •                          |

#### **TYPICAL INSTALLATION**





#### EASY FILTER CHANGE PROCESS











FOR MORE INFORMATION CALL 1-800-693-1138

## OR VISIT WWW.ecopure.com

Presented by North Star Water Treatment Systems